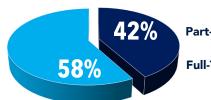

#### **Full Time v. Part Time**

Part-Time Students

**Full-Time Students** 

Nearly **61%** of MGCCC students are eligible to receive scholarships or other financial aid to assist with college costs. The total financial aid disbursed in 2021-2022 was more than \$39,000,000.