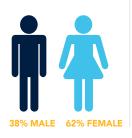

#### STUDENT DEMOGRAPHICS

Active-duty military, dependents, reservists, and veterans make up 6% of MGCCC's population.

67% of students are enrolled in at least one online course.