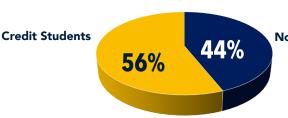

### **ENROLLMENT**

**Non-Credit Students** 

There were 2,169 HIGH SCHOOL STUDENTS enrolled at MGCCC in 2022 as Collegiate Academy, dual-enrolled, or dual-credit students.