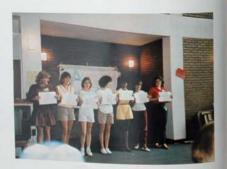

# HOMECOMING 1985

Sharon Rivers, June Harwood, Sonya Cook, Lynn Read, Tina Shivers, Lori Griffin, Tammy Gros

Homecoming Queen Lori Griffin was escorted by her father Mr. Al Griffin

Sophomore Maid Tina Shivers and Mr. Tim Shivers, Freshman Maid June Harwood and Mr. Gary Harwood, Football Maid Sharon Rivers and Mr. James Rivers