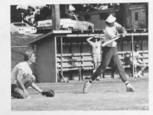

### **BULLDOG FOOTBALL**

#### TWO IN A ROW?

After a year of 13 wins and no defeats, the Bulldogs began their season with talk of another national championship. Gulf Coast ended the 1984 season with a win over Jones for the State and Region XXIII championship before an overflow crowd of 7,000 in Perkinston. This in itself was a hard act to follow, but the 'Dogs pulled off an impressive victory over the Hartford Community College Owls to clench the number one berth in the NJCAA polls.

The end of the season marked an impressive 167-34-4 record for Coach George Sekul in his 17 years at Perk. He was assisted by Clem Dellenger and Joe Allen who coached the wide receivers/linebackers and offensive/defensive lines respectively. The 'Dogs began 1985 ranked third nationally in rushing offense with an average of 287 yards per game.