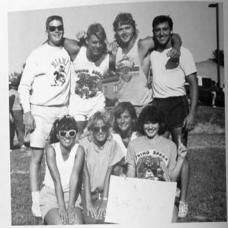

# HOMECOMING 1985

Sharon Rivers, June Harwood, Sonya Cook, Lynn Read, Tina Shivers, Lori Griffin, Tammy Gros

Homecoming Queen Lori Griffin was escorted by her father Mr. Al Griffin

Sophomore Maid Tina Shivers and Mr. Tim Shivers, Freshman Maid June Harwood and Mr. Gary Harwood, Football Maid Sharon Rivers and Mr. James Rivers