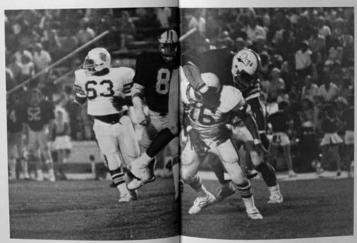

#### Southwest ...

After cancellation of the Mississippi Delta game because of Hurricane Elena, the 'Dogs had a slow opening start in narrowly defeating Southwest 12-7. Quarterback Phillip McMillian scored both touchdowns on 1 yard keepers set up by a sluggish offense.

The hard-driving defense never let the Bears' offense threaten the slim GC lead, and completely shut them down in the second half. Coahoma ...

Despite a poor showing in the previous game, Gulf Coast mowed down the Coahoma Tigers in a crushing 61-0 shutout. Seven fumbles, nine penalties, three interceptions, one blocked punt, and two blocked field goals kept the Tigers to a minus ten yards rushing average. They amassed a total of 170 yards, while the Bulldogs tallied 627. The impressive GC defense sacked the quarterback six times and were instrumental in causing seven fumbles, two of which were lost. East Central ...

An explosive offense and a powerhouse defense kept the East Central Warriors at bay until just under six minutes of game time was left on the clock. Errors were again a major flaw in the stumbling opponent's game plan.

In first half action James Evans, Gary Jones, and Tyrone Jones scored TD's on short run plays. Bobby Ogle returned an EC punt 74 yards to hit paydirt. Karl Jones also scored on a 1 yard run. An impressive 39 yard pass from Phillip McMillian to Tyrone Jones, and a 12 yard pass from Jeff Renshaw to Gatha Bevers added excitement to a onesided Bulldog victory.