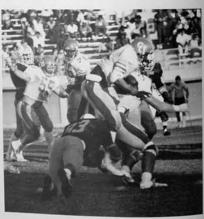

#### Southwest ...

After cancellation of the Mississippi Delta game because of Hurricane Elena, the 'Dogs had a slow opening start in narrowly defeating Southwest 12-7. Quarterback Phillip McMillian scored both touchdowns on 1 yard keepers set up by a sluggish offense.

The hard-driving defense never let the Bears' offense threaten the slim GC lead, and completely shut them down in the second half. Coahoma ...

Despite a poor showing in the previous game, Gulf Coast mowed down the Coahoma Tigers in a crushing 61-0 shutout. Seven fumbles, nine penalties, three interceptions, one blocked punt, and two blocked field goals kept the Tigers to a minus ten yards rushing average. They amassed a total of 170 yards, while the Bulldogs tallied 627. The impressive GC defense sacked the quarterback six times and were instrumental in causing seven fumbles, two of which were lost. East Central ...