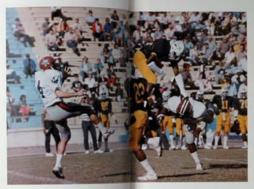

### **BULLDOG FOOTBALL**

#### TWO IN A ROW?

After a year of 13 wins and no defeats, the Bulldogs began their season with talk of another national championship. Gulf Coast ended the 1984 season with a win over Jones for the State and Region XXIII championship before an overflow crowd of 7,000 in Perkinston. This in itself was a hard act to follow, but the 'Dogs pulled off an impressive victory over the Hartford Community College Owls to clench the number one berth in the NJCAA polls.

The end of the season marked an impressive 167-34-4 record for Coach George Sekul in his 17 years at Perk. He was assisted by Clem Dellenger and Joe Allen who coached the wide receivers/linebackers and offensive/defensive lines respectively. The 'Dogs began 1985 ranked third nationally in rushing offense with an average of 287 yards per game.