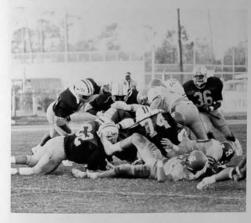

An explosive offense and a powerhouse defense kept the East Central Warriors at bay until just under six minutes of game time was left on the clock. Errors were again a major flaw in the stumbling opponent's game plan.

In first half action James Evans, Gary Jones, and Tyrone Jones scored TD's on short run plays. Bobby Ogle returned an EC punt 74 yards to hit paydirt. Karl Jones also scored on a 1 yard run. An impressive 39 yard pass from Phillip McMillian to Tyrone Jones, and a 12 yard pass from Jeff Renshaw to Gatha Bevers added excitement to a onesided Bulldog victory.