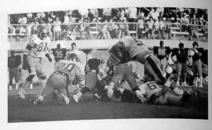

### **BULLDOG FOOTBALL**

#### TWO IN A ROW?

After a year of 13 wins and no defeats, the Bulldogs began their season with talk of another national championship. Gulf Coast ended the 1984 season with a win over Jones for the State and Region XXIII championship before an overflow crowd of 7,000 in Perkinston. This in itself was a hard act to follow, but the 'Dogs pulled off an impressive victory over the Hartford Community College Owls to clench the number one berth in the NJCAA polls.

The end of the season marked an impressive 167-34-4 record for Coach George Sekul in his 17 years at Perk. He was assisted by Clem Dellenger and Joe Allen who coached the wide receivers/linebackers and offensive/defensive lines respectively. The 'Dogs began 1985 ranked third nationally in rushing offense with an average of 287 yards per game.