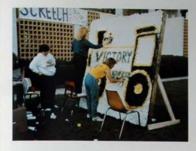

# SPRING FEVER WEEK

Right: The Goofus Magooders ranked number one at the close of the crazy olympics.

Below: Jim Cosman and Milissa Luck again show that winning combination as they placed first in the couples game.