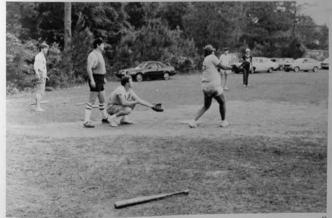

# SPRING FEVER WEEK

Right: The Goofus Magooders ranked number one at the close of the crazy olympics.

Below: Jim Cosman and Milissa Luck again show that winning combination as they placed first in the couples game.

Center and Right: Even though everyone had a long wait, they managed to hold out for fried catfish and boiled crawfish at this third annual event.