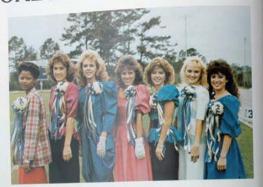

# HOMECOMING 1985

Sharon Rivers, June Harwood, Sonya Cook, Lynn Read, Tina Shivers, Lori Griffin, Tammy Gros

Homecoming Queen Lori Griffin was escorted by her father Mr. Al Griffin

Sophomore Maid Tina Shivers and Mr. Tim Shivers, Freshman Maid June Harwood and Mr. Gary Harwood, Football Maid Sharon Rivers and Mr. James Rivers