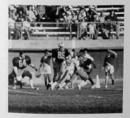

### **BULLDOG FOOTBALL**

#### TWO IN A ROW?

After a year of 13 wins and no defeats, the Bulldogs began their season with talk of another national championship. Gulf Coast ended the 1984 season with a win over Jones for the State and Region XXIII championship before an overflow crowd of 7,000 in Perkinston. This in itself was a hard act to follow, but the 'Dogs pulled off an impressive victory over the Hartford Community College Owls to clench the number one berth in the NJCAA polls.

The end of the season marked an impressive 167-34-4 record for Coach George Sekul in his 17 years at Perk. He was assisted by Clem Dellenger and Joe Allen who coached the wide receivers/linebackers and offensive/defensive lines respectively. The 'Dogs began 1985 ranked third nationally in rushing offense with an average of 287 yards per game.