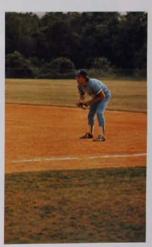

### **BULLDOG FOOTBALL**

#### TWO IN A ROW?

After a year of 13 wins and no defeats, the Bulldogs began their season with talk of another national championship. Gulf Coast ended the 1984 season with a win over Jones for the State and Region XXIII championship before an overflow crowd of 7,000 in Perkinston. This in itself was a hard act to follow, but the 'Dogs pulled off an impressive victory over the Hartford Community College Owls to clench the number one berth in the NJCAA polls.

The end of the season marked an impressive 167-34-4 record for Coach George Sekul in his 17 years at Perk. He was assisted by Clem Dellenger and Joe Allen who coached the wide receivers/linebackers and offensive/defensive lines respectively. The 'Dogs began 1985 ranked third nationally in rushing offense with an average of 287 yards per game.