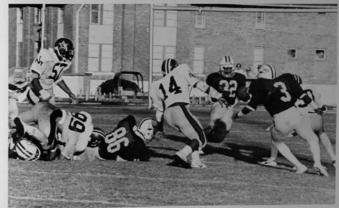

### **BULLDOG FOOTBALL**

#### TWO IN A ROW?

After a year of 13 wins and no defeats, the Bulldogs began their season with talk of another national championship. Gulf Coast ended the 1984 season with a win over Jones for the State and Region XXIII championship before an overflow crowd of 7,000 in Perkinston. This in itself was a hard act to follow, but the 'Dogs pulled off an impressive victory over the Hartford Community College Owls to clench the number one berth in the NJCAA polls.

The end of the season marked an impressive 167-34-4 record for Coach George Sekul in his 17 years at Perk. He was assisted by Clem Dellenger and Joe Allen who coached the wide receivers/linebackers and offensive/defensive lines respectively. The 'Dogs began 1985 ranked third nationally in rushing offense with an average of 287 yards per game.