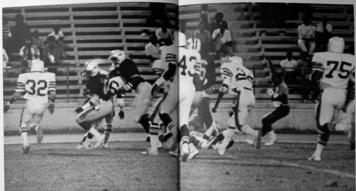

### **BULLDOG FOOTBALL**

#### TWO IN A ROW?

After a year of 13 wins and no defeats, the Bulldogs began their season with talk of another national championship. Gulf Coast ended the 1984 season with a win over Jones for the State and Region XXIII championship before an overflow crowd of 7,000 in Perkinston. This in itself was a hard act to follow, but the 'Dogs pulled off an impressive victory over the Hartford Community College Owls to clench the number one berth in the NJCAA polls.

The end of the season marked an impressive 167-34-4 record for Coach George Sekul in his 17 years at Perk. He was assisted by Clem Dellenger and Joe Allen who coached the wide receivers/linebackers and offensive/defensive lines respectively. The 'Dogs began 1985 ranked third nationally in rushing offense with an average of 287 yards per game.