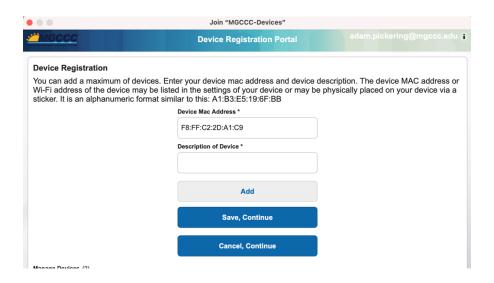

- 1. Visit https://mgccc.edu/mydevices
- 2. Enter your login credentials to log in.

3. Once you are logged in, click "Yes, register devices."

4. Fill out the form with the device description, Device ID (MAC address), and if desired, a description. Click Add.

## 5. Click Save, Continue

6. Once you sign out, from your device you will go to the Wireless Networks and connect to the MGCCC-Devices Wi-Fi from the device you just registered.