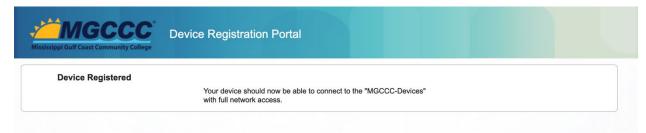

## 5. Click Save, Continue

6. Once you sign out, from your device you will go to the Wireless Networks and connect to the MGCCC-Devices Wi-Fi from the device you just registered.