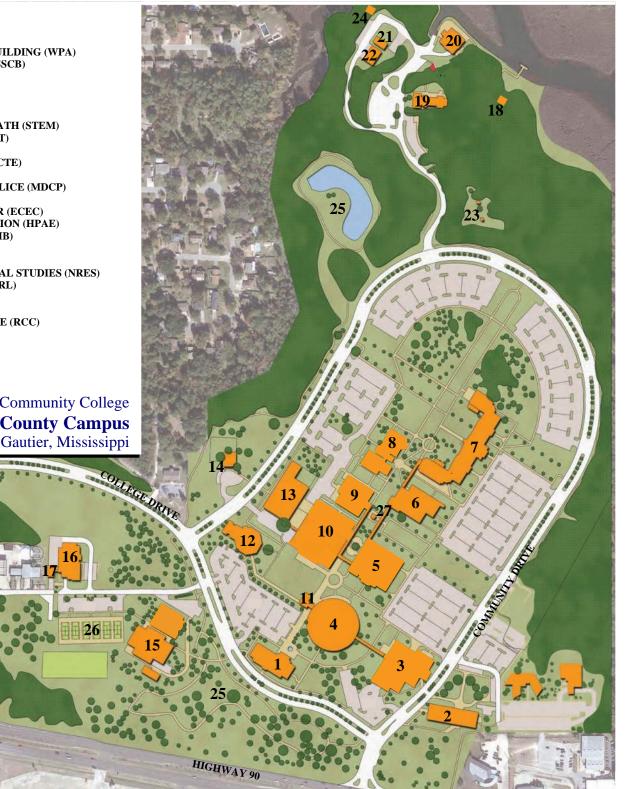

## JACKSON COUNTY CAMPUS MAP KEY

1 - WARNER PETERSON ADMINISTRATION BUILDING (WPA) 2 - STUDENT SERVICES CENTER BUILDING (SSCB) 3 - FINE ARTS (FA) 4 - UNIVERSITY BUILDING (UB) 5 - LEARNING RESOURCE CENTER (LRC) 6 - HEALTH SCIENCES DIVISION (HSD) 7 - SCIENCE TECHNOLOGY ENGINEERING MATH (STEM) 8 - BUSINESS AND OFFICE TECHNOLOGY (BOT) 9 - CAFETERIA / BOOKSTORE (CBS) **10 - CAREER AND TECHNICAL EDUCATION (CTE)** 11 - PHYSICAL PLANT (PP) 12 - 3D MODELING AND DESIGN / CAMPUS POLICE (MDCP) 13 - MACHINE TOOL (MT) 14 - EARLY CHILDHOOD EDUCATION CENTER (ECEC) 15 - HEALTH, PHYSICAL & AQUATIC EDUCATION (HPAE) 16 - MAINTENANCE & STORAGE BUILDING (MB) 17 - SHIPPING/RECEIVING (SR) 18 - ROPES PAVILION (PAV) 19 - NATURAL RESOURCES & ENVIRONMENTAL STUDIES (NRES) 20 - OUTDOOR RECREATION LEADERSHIP (ORL) 21 - GREENHOUSE (GH) 22 - MATERIAL STORAGE BINS (MSB) 23 - LEADERSHIP ROPES CHALLENGE COURSE (RCC) 24 - PAVILIONS (PAV) 25 - WALKING TRAIL (WT) 26 - TENNIS COURTS (TC) 27 - CLOCK TOWER (CT)

> Mississippi Gulf Coast Community College Jackson County Campus Gautier, Mississippi