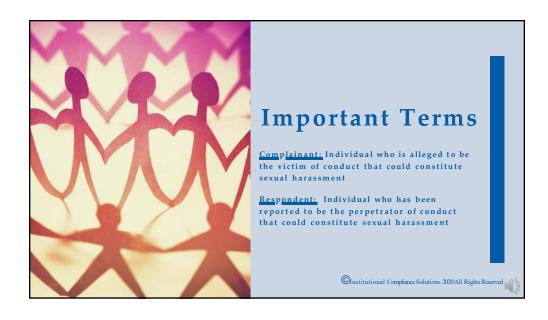

pe**: The penetration, no matter how slight, of the vagina or anus with any body part or object, or oral penetration by a sex organ of another person, without the consent of the victim.

**Fondling:** The touching of the private body parts of another person for the purpose of sexual gratification, without the consent of the victim, including instances where the victim is incapable of giving consent because of his/her age or because of his/her temporary or permanent mentalincapacity.

**Incest:** Sexual intercourse between persons who are related to each other within the

degrees wherein marriage is prohibited by law.

Statutory Rape: Sexual intercourse with a person who is under the statutory

age of consent. ©Institutional Compliance Solutions 2020 All Rights Reserved

9