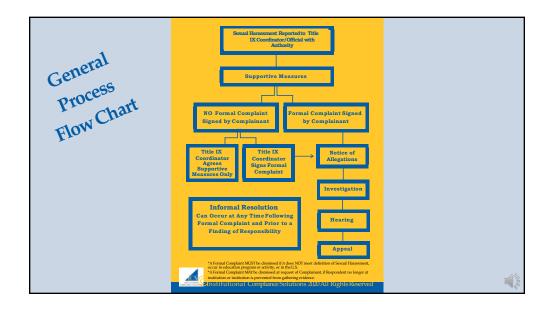

**: The penetration, no matter how slight, of the vagina or anus with any body part or object, or oral penetration by a sex organ of another person, without the consent of the victim.

**Fondling:** The touching of the private body parts of another person for the purpose of sexual gratification, without the consent of the victim, including instances where the victim is incapable of giving consent because of his/her age or because of his/her temporary or permanent mentalincapacity.

**Incest:** Sexual intercourse between persons who are related to each other within the

degrees wherein marriage is prohibited by law.

Statutory Rape: Sexual intercourse with a person who is under the statutory

age of consent. ©Institutional Compliance Solutions 2020 All Rights Reserved

9